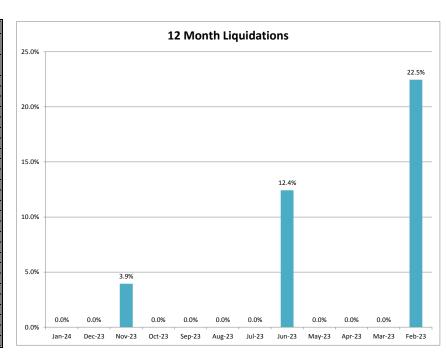

## **MINEOLA UTILITIES - 037324-2**

| Client Monthly History Analysis |                   |                 |                    |           |                  |           |           |            |        |     |
|---------------------------------|-------------------|-----------------|--------------------|-----------|------------------|-----------|-----------|------------|--------|-----|
|                                 |                   |                 |                    | Current   | T T              | r e       | Accounts  | Cancelled  | Number | Ave |
| Month                           | Accounts Assigned | Assigned Amount | Assign Average Bal | Collected | Collected ToDate | Liquidity | Cancelled | Amount     | PIF    | Age |
| Jan-24                          | 4                 | \$1,077.47      | \$269.37           | \$0.00    | \$0.00           | 0.0%      | 0         | \$0.00     | 0      | 132 |
| Dec-23                          | 3                 | \$329.37        | \$109.79           | \$0.00    | \$0.00           | 0.0%      | 0         | \$0.00     | 0      | 126 |
| Nov-23                          | 9                 | \$2,921.17      | \$324.57           | \$114.97  | \$114.97         | 3.9%      | 0         | \$0.00     | 1      | 125 |
| Oct-23                          | 8                 | \$915.41        | \$114.43           | \$0.00    | \$0.00           | 0.0%      | 0         | \$0.00     | 0      | 120 |
| Sep-23                          | 2                 | \$250.71        | \$125.36           | \$0.00    | \$0.00           | 0.0%      | 0         | \$0.00     | 0      | 121 |
| Aug-23                          | 8                 | \$1,435.53      | \$179.44           | \$0.00    | \$0.00           | 0.0%      | 0         | \$0.00     | 0      | 117 |
| Jul-23                          | 9                 | \$1,052.34      | \$116.93           | \$0.00    | \$0.00           | 0.0%      | 0         | \$0.00     | 0      | 135 |
| Jun-23                          | 7                 | \$924.73        | \$132.10           | \$114.98  | \$114.98         | 12.4%     | 0         | \$0.00     | ) 1    | 140 |
| May-23                          | 0                 | \$0.00          | \$0.00             | \$0.00    | \$0.00           | 0.0%      | 0         | \$0.00     | 0      | 0   |
| Apr-23                          | 3                 | \$354.63        | \$118.21           | \$0.00    | \$0.00           | 0.0%      | 0         | \$0.00     | 0      | 129 |
| Mar-23                          | 3                 | \$636.85        | \$212.28           | \$0.00    | \$0.00           | 0.0%      | 0         | \$0.00     | 0      | 127 |
| Feb-23                          | 4                 | \$459.98        | \$115.00           | \$0.00    | \$103.30         | 22.5%     | 0         | \$0.00     | ) 1    | 119 |
| Jan-23                          | 14                | \$2,098.35      | \$149.88           | \$0.00    | \$84.94          | 4.1%      | 0         | \$0.00     | 1      | 123 |
| Dec-22                          | 12                | \$2,442.38      | \$203.53           | \$0.00    | \$367.10         | 15.0%     | 0         | \$0.00     | ) 1    | 128 |
| Nov-22                          | 10                | \$1,507.19      | \$150.72           | \$0.00    | \$0.00           | 0.0%      | 0         | \$0.00     | 0      | 128 |
| Oct-22                          | 1                 | \$82.47         | \$82.47            | \$0.00    | \$0.00           | 0.0%      | 0         | \$0.00     | 0      | 146 |
| Sep-22                          | 6                 | \$862.77        | \$143.79           | \$0.00    | \$0.00           | 0.0%      | 0         | \$0.00     | 0      | 134 |
| Aug-22                          | 3                 | \$205.17        | \$68.39            | \$0.00    | \$60.09          | 29.3%     | 0         | \$0.00     | ) 1    | 138 |
| Jul-22                          | 6                 | \$851.91        | \$141.99           | \$0.00    | \$270.01         | 31.7%     | 0         | \$0.00     | 1      | 122 |
| Jun-22                          | 9                 | \$1,767.16      | \$196.35           | \$0.00    | \$283.43         | 16.0%     | 0         | \$0.00     | ) 2    | 135 |
| May-22                          | 0                 | \$0.00          | \$0.00             | \$0.00    | \$0.00           | 0.0%      | 0         | \$0.00     | 0      | 0   |
| Apr-22                          | 4                 | \$623.52        | \$155.88           | \$0.00    | \$0.00           | 0.0%      | 0         | \$0.00     | 0      | 132 |
| Mar-22                          | 4                 | \$1,416.20      | \$354.05           | \$0.00    | \$0.00           | 0.0%      | 0         | \$0.00     | 0      | 131 |
| Previous                        | 679               | \$127,518.16    | \$187.80           | \$130.00  | \$17,211.27      | 13.5%     | 13        | \$7,265.77 | 110    | 359 |
|                                 | ====              | ======          |                    | ======    |                  |           | ====      | ======     |        |     |
| Total                           | 808               | \$149,733.47    | \$185.31           | \$359.95  | \$18,610.09      | 12.4%     | 13        | \$7,265.77 | 119    | 323 |