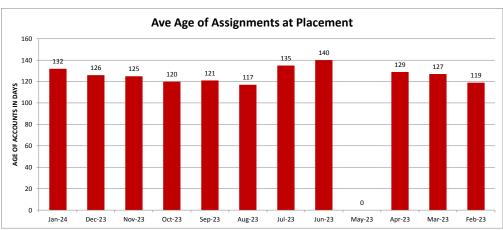

## **MINEOLA UTILITIES - 037324-2**

| Client Monthly History Analysis |                   |                 |                    |           |                  |           |           |            |        |     |
|---------------------------------|-------------------|-----------------|--------------------|-----------|------------------|-----------|-----------|------------|--------|-----|
|                                 |                   |                 |                    | Current   | T T              | r e       | Accounts  | Cancelled  | Number | Ave |
| Month                           | Accounts Assigned | Assigned Amount | Assign Average Bal | Collected | Collected ToDate | Liquidity | Cancelled | Amount     | PIF    | Age |
| Jan-24                          | 4                 | \$1,077.47      | \$269.37           | \$0.00    | \$0.00           | 0.0%      | 0         | \$0.00     | 0      | 132 |
| Dec-23                          | 3                 | \$329.37        | \$109.79           | \$0.00    | \$0.00           | 0.0%      | 0         | \$0.00     | 0      | 126 |
| Nov-23                          | 9                 | \$2,921.17      | \$324.57           | \$114.97  | \$114.97         | 3.9%      | 0         | \$0.00     | 1      | 125 |
| Oct-23                          | 8                 | \$915.41        | \$114.43           | \$0.00    | \$0.00           | 0.0%      | 0         | \$0.00     | 0      | 120 |
| Sep-23                          | 2                 | \$250.71        | \$125.36           | \$0.00    | \$0.00           | 0.0%      | 0         | \$0.00     | 0      | 121 |
| Aug-23                          | 8                 | \$1,435.53      | \$179.44           | \$0.00    | \$0.00           | 0.0%      | 0         | \$0.00     | 0      | 117 |
| Jul-23                          | 9                 | \$1,052.34      | \$116.93           | \$0.00    | \$0.00           | 0.0%      | 0         | \$0.00     | 0      | 135 |
| Jun-23                          | 7                 | \$924.73        | \$132.10           | \$114.98  | \$114.98         | 12.4%     | 0         | \$0.00     | ) 1    | 140 |
| May-23                          | 0                 | \$0.00          | \$0.00             | \$0.00    | \$0.00           | 0.0%      | 0         | \$0.00     | 0      | 0   |
| Apr-23                          | 3                 | \$354.63        | \$118.21           | \$0.00    | \$0.00           | 0.0%      | 0         | \$0.00     | 0      | 129 |
| Mar-23                          | 3                 | \$636.85        | \$212.28           | \$0.00    | \$0.00           | 0.0%      | 0         | \$0.00     | 0      | 127 |
| Feb-23                          | 4                 | \$459.98        | \$115.00           | \$0.00    | \$103.30         | 22.5%     | 0         | \$0.00     | ) 1    | 119 |
| Jan-23                          | 14                | \$2,098.35      | \$149.88           | \$0.00    | \$84.94          | 4.1%      | 0         | \$0.00     | 1      | 123 |
| Dec-22                          | 12                | \$2,442.38      | \$203.53           | \$0.00    | \$367.10         | 15.0%     | 0         | \$0.00     | ) 1    | 128 |
| Nov-22                          | 10                | \$1,507.19      | \$150.72           | \$0.00    | \$0.00           | 0.0%      | 0         | \$0.00     | 0      | 128 |
| Oct-22                          | 1                 | \$82.47         | \$82.47            | \$0.00    | \$0.00           | 0.0%      | 0         | \$0.00     | 0      | 146 |
| Sep-22                          | 6                 | \$862.77        | \$143.79           | \$0.00    | \$0.00           | 0.0%      | 0         | \$0.00     | 0      | 134 |
| Aug-22                          | 3                 | \$205.17        | \$68.39            | \$0.00    | \$60.09          | 29.3%     | 0         | \$0.00     | ) 1    | 138 |
| Jul-22                          | 6                 | \$851.91        | \$141.99           | \$0.00    | \$270.01         | 31.7%     | 0         | \$0.00     | 1      | 122 |
| Jun-22                          | 9                 | \$1,767.16      | \$196.35           | \$0.00    | \$283.43         | 16.0%     | 0         | \$0.00     | ) 2    | 135 |
| May-22                          | 0                 | \$0.00          | \$0.00             | \$0.00    | \$0.00           | 0.0%      | 0         | \$0.00     | 0      | 0   |
| Apr-22                          | 4                 | \$623.52        | \$155.88           | \$0.00    | \$0.00           | 0.0%      | 0         | \$0.00     | 0      | 132 |
| Mar-22                          | 4                 | \$1,416.20      | \$354.05           | \$0.00    | \$0.00           | 0.0%      | 0         | \$0.00     | 0      | 131 |
| Previous                        | 679               | \$127,518.16    | \$187.80           | \$130.00  | \$17,211.27      | 13.5%     | 13        | \$7,265.77 | 110    | 359 |
|                                 | ====              | ======          |                    | ======    |                  |           | ====      | ======     |        |     |
| Total                           | 808               | \$149,733.47    | \$185.31           | \$359.95  | \$18,610.09      | 12.4%     | 13        | \$7,265.77 | 119    | 323 |