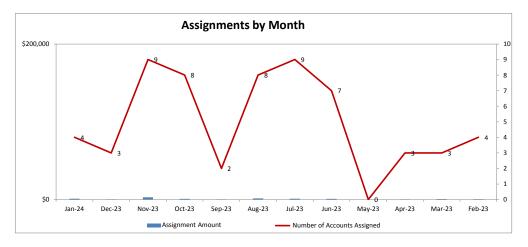

## **MINEOLA UTILITIES - 037324-2**

| Client Monthly History Analysis |                   |                 |                    |           |                  |           |           |            |        |     |
|---------------------------------|-------------------|-----------------|--------------------|-----------|------------------|-----------|-----------|------------|--------|-----|
|                                 |                   |                 |                    | Current   | T T              | r e       | Accounts  | Cancelled  | Number | Ave |
| Month                           | Accounts Assigned | Assigned Amount | Assign Average Bal | Collected | Collected ToDate | Liquidity | Cancelled | Amount     | PIF    | Age |
| Jan-24                          | 4                 | \$1,077.47      | \$269.37           | \$0.00    | \$0.00           | 0.0%      | 0         | \$0.00     | 0      | 132 |
| Dec-23                          | 3                 | \$329.37        | \$109.79           | \$0.00    | \$0.00           | 0.0%      | 0         | \$0.00     | 0      | 126 |
| Nov-23                          | 9                 | \$2,921.17      | \$324.57           | \$114.97  | \$114.97         | 3.9%      | 0         | \$0.00     | 1      | 125 |
| Oct-23                          | 8                 | \$915.41        | \$114.43           | \$0.00    | \$0.00           | 0.0%      | 0         | \$0.00     | 0      | 120 |
| Sep-23                          | 2                 | \$250.71        | \$125.36           | \$0.00    | \$0.00           | 0.0%      | 0         | \$0.00     | 0      | 121 |
| Aug-23                          | 8                 | \$1,435.53      | \$179.44           | \$0.00    | \$0.00           | 0.0%      | 0         | \$0.00     | 0      | 117 |
| Jul-23                          | 9                 | \$1,052.34      | \$116.93           | \$0.00    | \$0.00           | 0.0%      | 0         | \$0.00     | 0      | 135 |
| Jun-23                          | 7                 | \$924.73        | \$132.10           | \$114.98  | \$114.98         | 12.4%     | 0         | \$0.00     | ) 1    | 140 |
| May-23                          | 0                 | \$0.00          | \$0.00             | \$0.00    | \$0.00           | 0.0%      | 0         | \$0.00     | 0      | 0   |
| Apr-23                          | 3                 | \$354.63        | \$118.21           | \$0.00    | \$0.00           | 0.0%      | 0         | \$0.00     | 0      | 129 |
| Mar-23                          | 3                 | \$636.85        | \$212.28           | \$0.00    | \$0.00           | 0.0%      | 0         | \$0.00     | 0      | 127 |
| Feb-23                          | 4                 | \$459.98        | \$115.00           | \$0.00    | \$103.30         | 22.5%     | 0         | \$0.00     | ) 1    | 119 |
| Jan-23                          | 14                | \$2,098.35      | \$149.88           | \$0.00    | \$84.94          | 4.1%      | 0         | \$0.00     | 1      | 123 |
| Dec-22                          | 12                | \$2,442.38      | \$203.53           | \$0.00    | \$367.10         | 15.0%     | 0         | \$0.00     | ) 1    | 128 |
| Nov-22                          | 10                | \$1,507.19      | \$150.72           | \$0.00    | \$0.00           | 0.0%      | 0         | \$0.00     | 0      | 128 |
| Oct-22                          | 1                 | \$82.47         | \$82.47            | \$0.00    | \$0.00           | 0.0%      | 0         | \$0.00     | 0      | 146 |
| Sep-22                          | 6                 | \$862.77        | \$143.79           | \$0.00    | \$0.00           | 0.0%      | 0         | \$0.00     | 0      | 134 |
| Aug-22                          | 3                 | \$205.17        | \$68.39            | \$0.00    | \$60.09          | 29.3%     | 0         | \$0.00     | ) 1    | 138 |
| Jul-22                          | 6                 | \$851.91        | \$141.99           | \$0.00    | \$270.01         | 31.7%     | 0         | \$0.00     | 1      | 122 |
| Jun-22                          | 9                 | \$1,767.16      | \$196.35           | \$0.00    | \$283.43         | 16.0%     | 0         | \$0.00     | ) 2    | 135 |
| May-22                          | 0                 | \$0.00          | \$0.00             | \$0.00    | \$0.00           | 0.0%      | 0         | \$0.00     | 0      | 0   |
| Apr-22                          | 4                 | \$623.52        | \$155.88           | \$0.00    | \$0.00           | 0.0%      | 0         | \$0.00     | 0      | 132 |
| Mar-22                          | 4                 | \$1,416.20      | \$354.05           | \$0.00    | \$0.00           | 0.0%      | 0         | \$0.00     | 0      | 131 |
| Previous                        | 679               | \$127,518.16    | \$187.80           | \$130.00  | \$17,211.27      | 13.5%     | 13        | \$7,265.77 | 110    | 359 |
|                                 | ====              | ======          |                    | ======    |                  |           | ====      | ======     |        |     |
| Total                           | 808               | \$149,733.47    | \$185.31           | \$359.95  | \$18,610.09      | 12.4%     | 13        | \$7,265.77 | 119    | 323 |